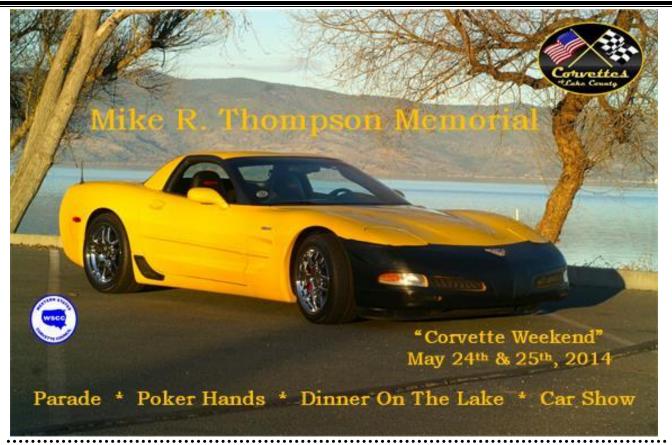

Old-Time Memorial Day Parade

"Floats" - "Bands" - "Horses"

Plus......

Lots & Lots of Corvettes!!

Enjoy a Drive Around
Beautiful Clear Lake
Visit The Many Lake County
Exciting Attractions

Dinner at The Golf Course On The Lake!!

## **Schedule of Events**

Saturday, May 24, 2014

| When                | What                                               | Where                              |
|---------------------|----------------------------------------------------|------------------------------------|
| 10:00 am            | Assemble at the Fairgrounds for Parade             | 401 Martin Street                  |
| 11:00 am - 12:30 pm | Memorial Day Parade                                | Main Street, Lakeport              |
| 1:00 pm - 4:00 pm   | Drive Around Beautiful Clear Lake - Your Choice    | Exciting Lake County Attractions   |
| 5:30 pm – 9:00 pm   | Dinner at the Riviera Hills Restaurant on the Lake | 10200 Fairway Dr. Kelseyville, CA. |